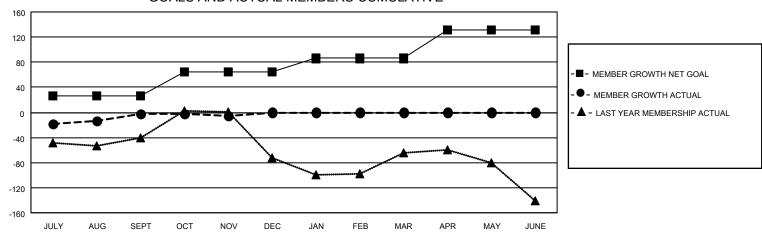

| Members               |                     |     |            |                    |  |  |  |  |  |
|-----------------------|---------------------|-----|------------|--------------------|--|--|--|--|--|
| RESULTS FOR 2022-2023 |                     |     |            |                    |  |  |  |  |  |
| QUARTER               | MEMBER GROW<br>GOAL |     | UAL MEMBEI | OPPED<br>RS ACTUAL |  |  |  |  |  |
| JULY/AUG/SE           | PT 26               | 114 | 91         | ig transicis)      |  |  |  |  |  |
| OCT/NOV/DE            | C 39                | 74  | 69         |                    |  |  |  |  |  |
| JAN/FEB/MAF           | ₹ 21                | 0   | 0          |                    |  |  |  |  |  |
| APR/MAY/JUI           | NE 46               | 0   | 0          |                    |  |  |  |  |  |

## GOALS AND ACTUAL MEMBERS CUMULATIVE

| DROPPED CLUBS: 1 |     | 60 CLUBS OF 200 ADDED 1 OR<br>MORE NEW MEMBERS | GENDER DISTRIBUTION  MALE 2,729 (62.76%) |                |
|------------------|-----|------------------------------------------------|------------------------------------------|----------------|
|                  |     |                                                | FEMALE                                   | 1,616 (37.17%) |
| DROPPED MEMBERS  |     |                                                | NON BINARY                               | 0 (0.00%)      |
| DECEASED         | 21  |                                                | PREFER NOT TO ANSWER                     | 3 (0.07%)      |
| CLUB CANCELLED   | 0   |                                                | TOTAL FAMILY LINIT MEMBERS               | 811            |
| OTHER            | 140 | CLICK HERE FOR CUMULATIVE                      | TOTAL FAMILY UNIT MEMBERS                | 011            |
| TOTAL            | 161 | MEMBERSHIP DATA                                | FAMILY MEMBERS PAYING HAL<br>DUES        | F 425          |