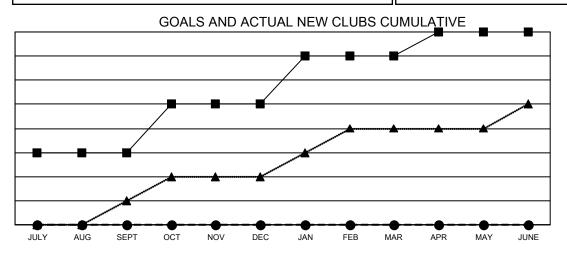

## Multiple District 18

Results as of: 11/30/2022 LOCATION: GEORGIA

|               | Club          | os          |               |             | N                        |
|---------------|---------------|-------------|---------------|-------------|--------------------------|
|               | RESULTS FOR   | R 2022-2023 |               |             | RESULT                   |
| QUARTER       | NEW CLUB GOAL | NEW CLUBS   | DROPPED CLUBS | QUARTER     | MEMBER GROWTH NI<br>GOAL |
| JULY/AUG/SEPT | 3             | 0           | 1             | JULY/AUG/SE | PT 26                    |
| OCT/NOV/DEC   | 2             | 0           | 0             | OCT/NOV/DEC | 39                       |
| JAN/FEB/MAR   | 2             | 0           | 0             | JAN/FEB/MAR | 21                       |
| APR/MAY/JUNE  | 1             | 0           | 0             | APR/MAY/JUN | IE 46                    |
|               |               |             |               |             |                          |

- - CURRENT YEAR GOALS FOR NEW CLUBS
- ● CURRENT YEAR ACTUAL NEW CLUBS
- ▲ LAST YEAR ACTUAL NEW CLUBS